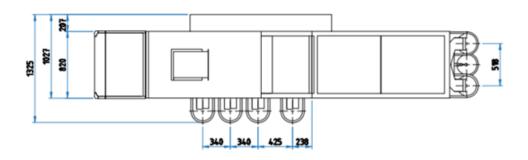

## **TECHNICAL DRAWING**

| Technical Data                    |      | CSC 1.1   |
|-----------------------------------|------|-----------|
| No. of screen layers              | pcs. | 2         |
| Upper screen layer                | pc.  | 1         |
| Lower screen layer                | pc.  | 1         |
| Cleaning of upper screen layer    |      | Agitators |
| Cleaning of lower screen layer    |      | Brushes   |
| Dimension:                        |      |           |
| Length                            | mm   | 4717      |
| Width                             | mm   | 1337      |
| Height                            | mm   | 2100      |
| Total height with pipe connection | mm   | 2473      |
| Air exhaust system                |      |           |
| Diameter pipe for exhaust system  | mm   | 450       |
| Cyclon type                       |      | 1250/1600 |