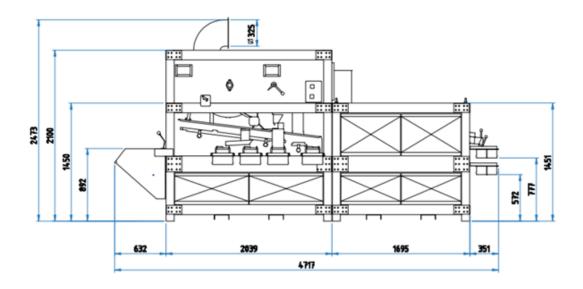

## **TECHNICAL DRAWING**

| Technical Data                    |      | CSC 1.1   |
|-----------------------------------|------|-----------|
| No. of screen layers              | pcs. | 2         |
| Upper screen layer                | pc.  | 1         |
| Lower screen layer                | pc.  | 1         |
| Cleaning of upper screen layer    |      | Agitators |
| Cleaning of lower screen layer    |      | Brushes   |
| Dimension:                        |      |           |
| Length                            | mm   | 4717      |
| Width                             | mm   | 1337      |
| Height                            | mm   | 2100      |
| Total height with pipe connection | mm   | 2473      |
| Air exhaust system                |      |           |
| Diameter pipe for exhaust system  | mm   | 450       |
| Cyclon type                       |      | 1250/1600 |