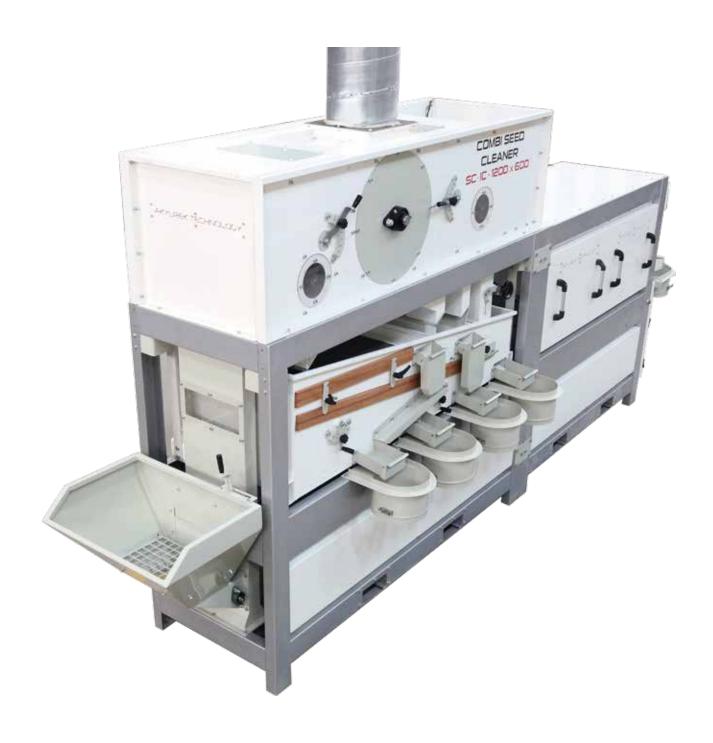

COMBI SEED CLEANER SC-IC-1200x600

### **COMBISEED CLEANER**

The Akyurek Combi Seed Cleaners CSC series Equipment are used for high-quality seed cleaning of free flowing bulky products, e.g. grain, oilseeds, fine seeds (grass and vegetable seeds). The high standard of cleaning is achieved by a combination of the screening process, the air aspiration system, and the indented cylinders.

### Construction:

The Air Screen Cleaners are equipped with an inlet hopper, one pre- and final aspiration duct with depositing chambers, a screen compartment with two screen layers. The various components of the machine (inlet hopper, screen compartments, fan etc.) are operated by a V-belt system with an electric motor.

### Standard Equipment:

- •Bolted frame made of painted sheet steel
- •Set of screens for screening diagram
- •Screen agitators and brush carriage
- •Drive unit with 3.0 kW electric motor