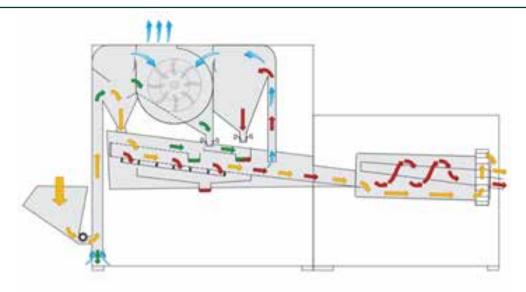

## **FLOW SCHEMA**

### Description:

The product is moved from the inlet hopper through the pre-aspiration duct.

Light rejects, husk and dust are separated here.

Afterwards, the product is transported to the screen compartment.

The top screen separates large and coarse rejects.

The top screen is cleaned with a screen agitator.

Small rejects are separated by the bottom screen.

A brush carriage cleans the bottom screen.

The screened product is transported through the final aspiration duct.

Further light rejects with lower density are separated there by the air flow.

The cleaned product is transported to the indented cylinders where short

rejects, e.g. broken grains and round weed seed are rejected.

The cleaned seed is transported to the bagging devices on the indented cylinder and can be bagged-off here.